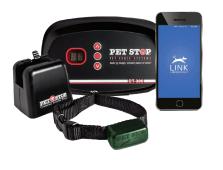

# UIFETIME WARRANTY W/ULTRA CARE PROTECTION:

Premium transmitter,
Link app-based receiver,
premium wire, diagnostic charger
and Syracuse Dog Fence's
training assistance.