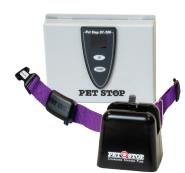

## **LIFETIME** WARRANTY:

Lifetime transmitter, High Output Eco Lite receiver, premium wire, diagnostic charger and Syracuse Dog Fence's training assistance.

**BLUE** 

PREMIUM
PET STOP®
TRANSMITTER
ECOLITE®
WITH
DIAGNOSTIC
CHARGER
RECHARGEABLE