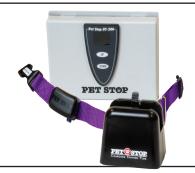

RED

STANDARD
PET STOP®
TRANSMITTER
ECOLITE®
WITH
CHARGER

#### 2 - YEAR WARRANTY:

Standard transmitter, High Output
Eco Lite receiver, standard wire,
diagnostic charger and
Syracuse Dog Fence's
training assistance.

WHITE

PREMIUM
PET STOP®
TRANSMITTER
ECOLITE®
WITH
DIAGNOSTIC
CHARGER